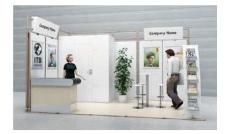

## STANDS minimum 15 sqm / Community Stand 502,--Euro/sqm

**Early bird rate until 1 July 2025 497,--Euro** The sqm price includes the following basic equipment:

- wall elements textile linen beige
- wooden floor tiles birch
- 2 sqm storage, lockable, incl. shelves
- 1 information counter with stool
- 1 upright table, 3 bar stools
- 1 brochure rack
- 4 halogen spot lights with extended arms
- 2 fascias incl. lettering,
- 15 letters standard font Helvetica, 10cm
- basic electricity connection