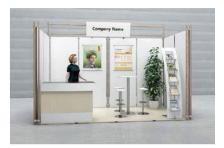

## Adventure Travel , Responsible Tourism, Youth Travel

TURNKEY-STAND 8 sqm 3.536 Euro

Early bird rate until 1 July 2025 3.496,--Euro

The 8 m<sup>2</sup> space rental package includes the following services:

- wall elements textile linen beige
- wooden floor tiles birch
- 1 information counter with stool
- 1 upright table, 3 bar stools
- 1 brochure rack
- 2 halogen spot lights with extended arms
- 1 fascia incl. lettering,
- 15 letters standard font Helvetica, 10cm
- basic electricity connection