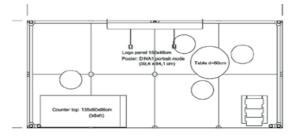

## Adventure Travel , Responsible Tourism, Youth Travel

TURNKEY-STAND 8 sqm 3.536 Euro

Early bird rate until 1 July 2025 3.496,--Euro

The 8 m<sup>2</sup> space rental package includes the following services:

- wall elements textile linen beige
- wooden floor tiles birch
- 1 information counter with stool
- 1 upright table, 3 bar stools
- 1 brochure rack
- 2 halogen spot lights with extended arms
- 1 fascia incl. lettering,
- 15 letters standard font Helvetica, 10cm
- basic electricity connection