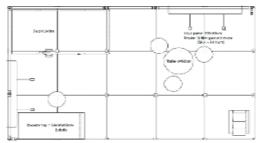

## STANDS minimum 15 sqm / Community Stand 502,--Euro/sqm

**Early bird rate until 1 July 2025 497,--Euro** The sqm price includes the following basic equipment:

- wall elements textile linen beige
- wooden floor tiles birch
- 2 sqm storage, lockable, incl. shelves
- 1 information counter with stool
- 1 upright table, 3 bar stools
- 1 brochure rack
- 4 halogen spot lights with extended arms
- 2 fascias incl. lettering,
- 15 letters standard font Helvetica, 10cm
- basic electricity connection