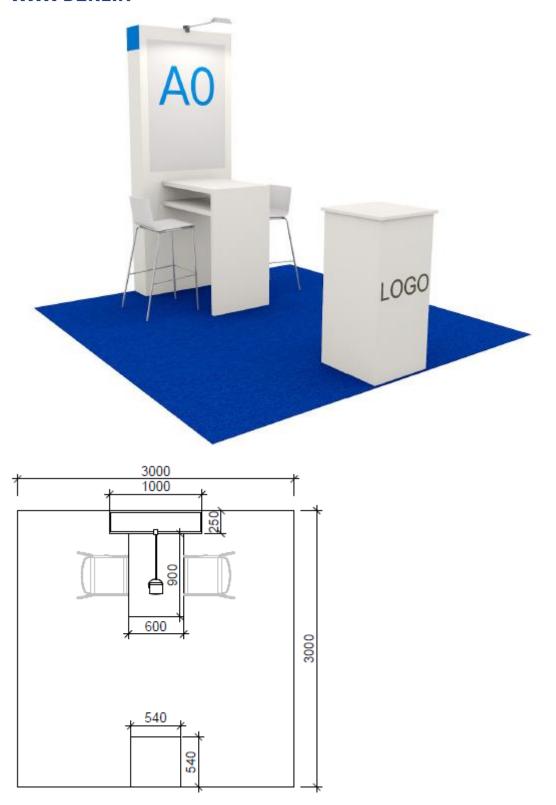

## **Stand packages ITB Berlin**

ITB Berlin 2026, 3. -5. March (Tuesday - Thursday)

**Medical & Health Tourism** 

TURNKEY-STAND 9 m<sup>2</sup> basic equipment (5.968,00 EUR)

The 9 m<sup>2</sup> space rental package includes the following services (all prices exclude statutory VAT):

- Booth Carpet
- Back wall incl. logo print for front and full graphics for back
- 1 spotlight
- 1 bridge table with 2 counter chairs
- 1 table incl. 3 chairs
- 1 waste bin
- 1 basic electricity connection incl. consumption
- Shared both storage room
- Catering incl. coffee/tea, water, soft drinks
- Daily booth cleaning
- 2 exhibitor passes (per 9 m²)