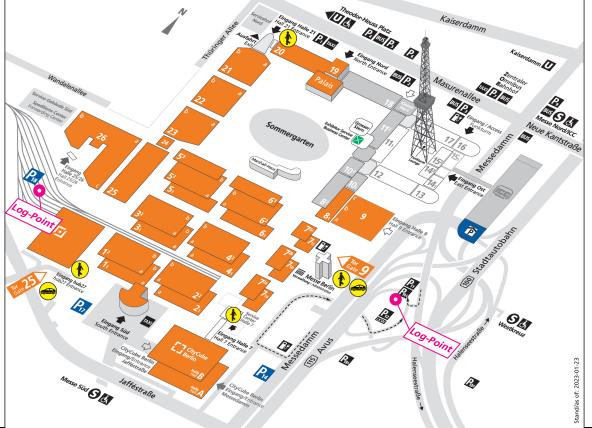

Unauthorized parked vehicles and loading units will be moved with costs.

Access roads and entrances to the exhibition grounds

> during setup and dismantling

Tor Gate 9

Entrance Gate 9

Tor Gate 25

Entrance Gate 25

Access and Entrances (Set-up and dismantling)

Log-Point

Car Park ICC

Access Roads and entrances to the exhibition grounds from 07.-09.03.2023

Car Park ICC